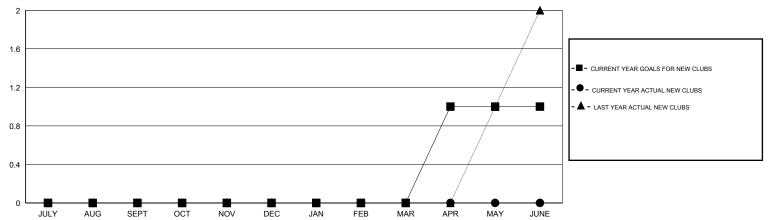

# **LOCATION NEW ZEALAND**

 $\mathsf{GMT}\;\mathsf{CA}\;7$ 

| Clubs  RESULTS FOR 2014-2015 |   |   |   |   | Members  RESULTS FOR 2014-2015 |     |    |    |     |
|------------------------------|---|---|---|---|--------------------------------|-----|----|----|-----|
|                              |   |   |   |   |                                |     |    |    |     |
| JULY/AUG/SEPT                | 0 | 0 | 0 | 0 | JULY/AUG/SEPT                  | -5  | 12 | 33 | -21 |
| OCT/NOV/DEC                  | 0 | 0 | 0 | 0 | OCT/NOV/DEC                    | 25  | 0  | 0  | 0   |
| JAN/FEB/MAR                  | 0 | 0 | 0 | 0 | JAN/FEB/MAR                    | 35  | 0  | 0  | 0   |
| APR/MAY/JUNE                 | 1 | 0 | 0 | 0 | APR/MAY/JUNE                   | -20 | 0  | 0  | 0   |

### GOALS AND ACTUAL NEW CLUBS CUMULATIVE

| DROPPED CLUBS: 0 |    | 10 CLUBS OF 88 ADDED 1 OR MORE NEW MEMBERS | GENDER DISTRIBUTION  MALE 1,375 (70.51%) |              |     |
|------------------|----|--------------------------------------------|------------------------------------------|--------------|-----|
| DROPPED MEMBERS  |    |                                            | FEMALE                                   | 575 (29.49%) |     |
| DECEASED         | 3  | CLICK HERE FOR HEALTH                      | FAMILY UNIT MEMBERS                      |              | 271 |
| CLUB CANCELLED 0 |    | ASSESSMENT DATA                            |                                          | 133          |     |
| OTHER            | 30 |                                            | HEAD OF HOUSEHOLD  NON-HEAD OF HOUSEHOLD |              |     |
| TOTAL            | 33 |                                            |                                          |              |     |