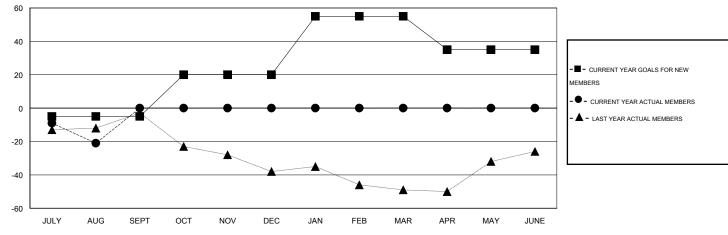

# **LOCATION NEW ZEALAND**

 $\mathsf{GMT}\;\mathsf{CA}\;7$ 

| Clubs  RESULTS FOR 2014-2015 |   |   |   |   | Members  RESULTS FOR 2014-2015 |     |    |    |     |
|------------------------------|---|---|---|---|--------------------------------|-----|----|----|-----|
|                              |   |   |   |   |                                |     |    |    |     |
| JULY/AUG/SEPT                | 0 | 0 | 0 | 0 | JULY/AUG/SEPT                  | -5  | 12 | 33 | -21 |
| OCT/NOV/DEC                  | 0 | 0 | 0 | 0 | OCT/NOV/DEC                    | 25  | 0  | 0  | 0   |
| JAN/FEB/MAR                  | 0 | 0 | 0 | 0 | JAN/FEB/MAR                    | 35  | 0  | 0  | 0   |
| APR/MAY/JUNE                 | 1 | 0 | 0 | 0 | APR/MAY/JUNE                   | -20 | 0  | 0  | 0   |

### GOALS AND ACTUAL NEW CLUBS CUMULATIVE

| DROPPED CLUBS: 0 |    | 10 CLUBS OF 88 ADDED 1 OR MORE NEW MEMBERS | GENDER DISTRIBUTION  MALE 1,375 (70.51%) |              |     |
|------------------|----|--------------------------------------------|------------------------------------------|--------------|-----|
| DROPPED MEMBERS  |    |                                            | FEMALE                                   | 575 (29.49%) |     |
| DECEASED         | 3  | CLICK HERE FOR HEALTH                      | FAMILY UNIT MEMBERS                      |              | 271 |
| CLUB CANCELLED 0 |    | ASSESSMENT DATA                            |                                          | 133          |     |
| OTHER            | 30 |                                            | HEAD OF HOUSEHOLD  NON-HEAD OF HOUSEHOLD |              |     |
| TOTAL            | 33 |                                            |                                          |              |     |